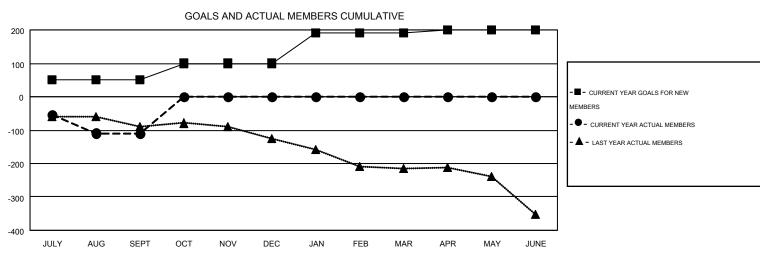

## GOALS AND ACTUAL NEW CLUBS CUMULATIVE

| DROPPED CLUBS: 1                |                | 61 CLUBS OF 221 ADDED 1 OR MORE<br>NEW MEMBERS | GENDER DISTRIBUTION  MALE 3,551 (68.80%)  FEMALE 1,610 (31.20%) |                                         |            |
|---------------------------------|----------------|------------------------------------------------|-----------------------------------------------------------------|-----------------------------------------|------------|
| DROPPED MEMBERS                 |                |                                                |                                                                 | ,, , , (, , , , , , , , , , , , , , , , |            |
| DECEASED  CLUB CANCELLED  OTHER | 22<br>9<br>205 | CLICK HERE FOR HEALTH ASSESSMENT DATA          | FAMILY UNIT MEMBERS HEAD OF HOUSEHOLD                           |                                         | 976<br>474 |
| TOTAL                           | 236            |                                                | NON-HEAD OF HOUSEHOL                                            | .D                                      | 502        |