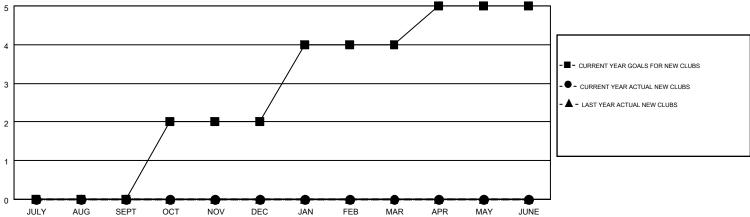

## GOALS AND ACTUAL NEW CLUBS CUMULATIVE

| DROPPED CLUBS: 1                |                | 61 CLUBS OF 221 ADDED 1 OR MORE<br>NEW MEMBERS | GENDER DISTRIBUTION  MALE 3,551 (68.80%)  FEMALE 1,610 (31.20%) |                                         |            |
|---------------------------------|----------------|------------------------------------------------|-----------------------------------------------------------------|-----------------------------------------|------------|
| DROPPED MEMBERS                 |                |                                                |                                                                 | ,, , , (, , , , , , , , , , , , , , , , |            |
| DECEASED  CLUB CANCELLED  OTHER | 22<br>9<br>205 | CLICK HERE FOR HEALTH ASSESSMENT DATA          | FAMILY UNIT MEMBERS HEAD OF HOUSEHOLD                           |                                         | 976<br>474 |
| TOTAL                           | 236            |                                                | NON-HEAD OF HOUSEHOL                                            | .D                                      | 502        |